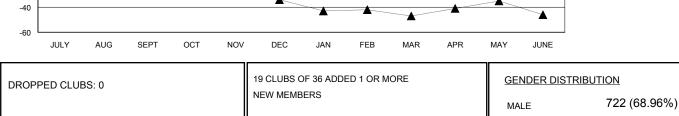

## LOCATION SOUTH CAROLINA

| Clubs Members   RESULTS FOR 2015-2016 RESULTS FOR 2015-2016 |                  |           |                  |                  | Members       |                    |                                     |                    |                  |
|-------------------------------------------------------------|------------------|-----------|------------------|------------------|---------------|--------------------|-------------------------------------|--------------------|------------------|
|                                                             |                  |           |                  |                  |               |                    |                                     |                    |                  |
| QUARTER                                                     | NEW CLUB<br>GOAL | NEW CLUBS | DROPPED<br>CLUBS | NET<br>GAIN/LOSS | QUARTER       | NEW MEMBER<br>GOAL | CHARTER AND<br>NEW MEMBERS<br>ADDED | DROPPED<br>MEMBERS | NET<br>GAIN/LOSS |
| JULY/AUG/SEPT                                               | 0                | 0         | 0                | 0                | JULY/AUG/SEPT | 10                 | 43                                  | 29                 | 14               |
| OCT/NOV/DEC                                                 | 1                | 0         | 0                | 0                | OCT/NOV/DEC   | 35                 | 16                                  | 9                  | 7                |
| JAN/FEB/MAR                                                 | 0                | 0         | 0                | 0                | JAN/FEB/MAR   | 10                 | 0                                   | 0                  | 0                |
| APR/MAY/JUNE                                                | 1                | 0         | 0                | 0                | APR/MAY/JUNE  | 35                 | 0                                   | 0                  | 0                |

|                              |                       | FEMALE                | 325 (31.04%)  |
|------------------------------|-----------------------|-----------------------|---------------|
| DROPPED MEMBERS              |                       | FEMALE                | 323 (31.0478) |
| DECEASED 5                   | CLICK HERE FOR HEALTH | FAMILY UNIT MEMBERS   | 211           |
| CLUB CANCELLED 0<br>OTHER 33 | ASSESSMENT DATA       | HEAD OF HOUSEHOLD     | 104           |
| TOTAL 38                     |                       | NON-HEAD OF HOUSEHOLD | o 107         |