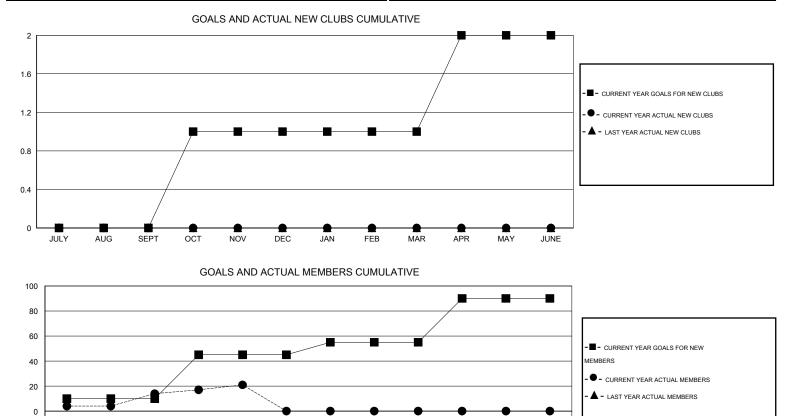

## LOCATION SOUTH CAROLINA

| Clubs Members   RESULTS FOR 2015-2016 RESULTS FOR 2015-2016 |                  |           |                  |                  | Members       |                    |                                     |                    |                  |
|-------------------------------------------------------------|------------------|-----------|------------------|------------------|---------------|--------------------|-------------------------------------|--------------------|------------------|
|                                                             |                  |           |                  |                  |               |                    |                                     |                    |                  |
| QUARTER                                                     | NEW CLUB<br>GOAL | NEW CLUBS | DROPPED<br>CLUBS | NET<br>GAIN/LOSS | QUARTER       | NEW MEMBER<br>GOAL | CHARTER AND<br>NEW MEMBERS<br>ADDED | DROPPED<br>MEMBERS | NET<br>GAIN/LOSS |
| JULY/AUG/SEPT                                               | 0                | 0         | 0                | 0                | JULY/AUG/SEPT | 10                 | 43                                  | 29                 | 14               |
| OCT/NOV/DEC                                                 | 1                | 0         | 0                | 0                | OCT/NOV/DEC   | 35                 | 16                                  | 9                  | 7                |
| JAN/FEB/MAR                                                 | 0                | 0         | 0                | 0                | JAN/FEB/MAR   | 10                 | 0                                   | 0                  | 0                |
| APR/MAY/JUNE                                                | 1                | 0         | 0                | 0                | APR/MAY/JUNE  | 35                 | 0                                   | 0                  | 0                |